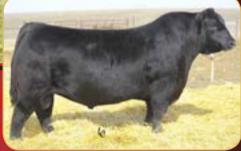

## Gaffney Family Cattle Presents R B Lady Party 192-305

Selling at the Mational Western Foundation Female Sale Denver Colorado

Sire: Werner War Party 2417 • Dam: BA Lady 6807 305 CED BW WW YW SC DOC Milk Marb REA

+4 | +1.4 | +80 | +133 | +1.35 | +28 | +36 | +.50 | +.76 | +53.35 | +78.56 | +106.35

This full sister to the popular and curve bending AI sire RB Tour of Duty 177 is one of the very best ever offered at public auction. This beautiful donor female is in the Top 1% for Weaning Weight, Yearling Weight, Docility, Milk, \$W, \$F, and \$B. She also ranks in top 5% for REA. RB Lady Standard 305-890, a maternal sister, was the \$170,000 all time top selling female of the 2014 National Western Foundation Female Sale. She went on to produce the \$65,000 top selling

heifer calf of the 2014 Riley Bros. Annual Production sale.

RB Active Duty 010, a maternal brother, is the featured ABS Global Al Sire who has taken the

nation by storm by producing cattle with phenotype, performance, and exceptional mass, thickness, and volume.