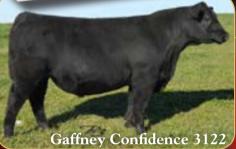

**RB Tour of Duty 177** Full Brother to RB Lady Party 192-305.

RB Lady Standard 305-890 The \$170,000 record seller and maternal sister to RB Lady Party 192-305.

> RB Active Duty 010 Maternal Brother to RB Lady Party 192-305.

+18 +.55 -3.2 +1.20 +76 +61.98 +120 +101.75

+37

Reg. 17805945 Sire: Connealy Confidence 0100 Dam: RB Lady Standard 305-890

Reg. 17805944 Sire: Connealy Confidence 011 Dam: RB Lady Standard 305-890

The top selling bull of the fall sale season to this point at \$295,000 to Herbster Angus Farms of Nebraska is a full brother to three features in our spring bull sale. A son of the Select Sires AI Sire Connealy Confidence out of the all time top selling female in the National Western Foundation Female Sale at \$170,000, RB Lady Standard 305-890. These bulls along with his brothers are some of the most unique individuals in the country for the combined phenotype and numbers ever offered at public auction.